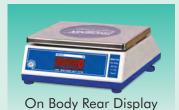

#### **ACCESSORIES** :

- ♦ Extra display
- (at the rear side of the scale or rod type display).
- ◆ ABS bowl (310 x 230 mm).
- ♦ 6 V, 4 AH rechargeable SMF battery.
- ♦ 7.4 V, 1.5 AH Li-Ion battery with charger.
- Wireless RF display.