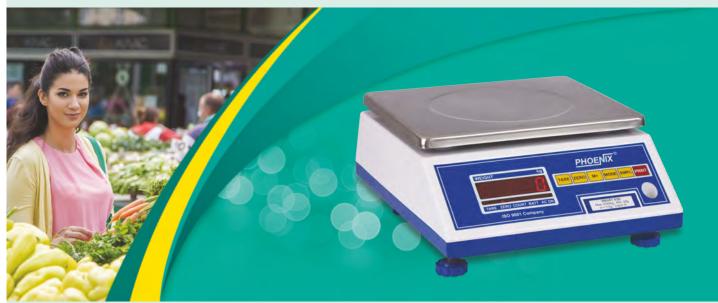

## **Tabletop Scales : SMART SERIES**

#### **MAIN FEATURES :**

- ♦ Bright Red LED display.
- 24 Bit  $\Sigma$ - $\Delta$  ADC (High resolution).
- Feather touch membrane keyboard with audible indication during entry.
- ◆ Indications for A.C. On, Nett/Gross weight, Zero, Battery, Battery low & Count mode.
- Adjustable display intensity for longer battery backup.
- Counting function.
- Memory accumulation.

| Model    | Capa  | city   | Accuracy     | Platter Size |
|----------|-------|--------|--------------|--------------|
| SMART-3A | 3 kg  | 0.2 g  | 215 x 185 mm |              |
| SMART-6A | 6 kg  | 0.5 g  | 215 x 185 mm |              |
| SMART-10 | 10 kg | 1.0 g  | 215 x 185 mm |              |
| SMART-20 | 20 kg | 2.0 g  | 215 x 185 mm |              |
| SMART-2Q | 2 kg  | 0.05 g | 215 x 185 mm |              |
| SMART-5Q | 5 kg  | 0.1 g  | 215 x 185 mm |              |