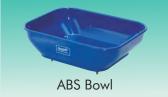

#### **ACCESSORIES** :

- ♦ Extra display
- (at the rear side of the scale or rod type display).
- ◆ ABS bowl (310 x 230 mm).
- ♦ 6 V, 4 AH rechargeable SMF battery.
- ♦ 7.4 V, 1.5 AH Li-Ion battery with charger.
- Wireless RF display.