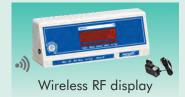

#### **ACCESSORIES** :

- ♦ Extra display
- (at the rear side of the scale or rod type display).
- ◆ ABS bowl (310 x 230 mm).
- ♦ 6 V, 4 AH rechargeable SMF battery.
- ♦ 7.4 V, 1.5 AH Li-Ion battery with charger.
- Wireless RF display.