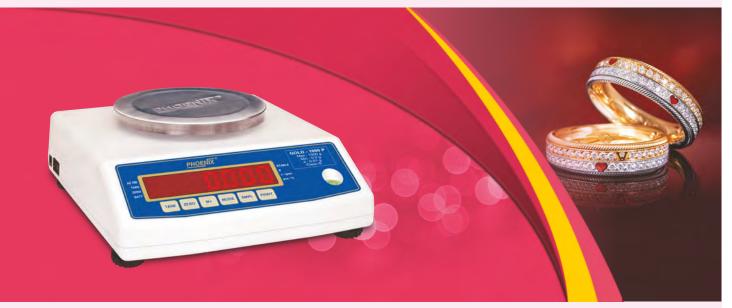

# **Precision Balance : GOLD SERIES**

### MAIN FEATURES :

- ♦ Bright Red LED display.
- 24 bit  $\Sigma$ – $\Delta$  ADC (High resolution)
- Feather touch keyboard with audible indication during entry.
- Adjustable display intensity for longer battery back-up.
- Memory Accumulation.
- Battery voltage display on screen.
- Carat, counting, percentage & GSM (gram per square meter).

| Model       | Capacity | Accuracy | Platter Size |
|-------------|----------|----------|--------------|
| GOLD-120 P  | 120 g    | 0.01 g   | 125 mm dia   |
| GOLD-300 P  | 300 g    | 0.01 g   | 125 mm dia   |
| GOLD-300 Q  | 300 g    | 0.005 g  | 125 mm dia   |
| GOLD-600 P  | 600 g    | 0.01 g   | 125 mm dia   |
| GOLD-1000 P | 1000 g   | 0.01 g   | 125 mm dia   |