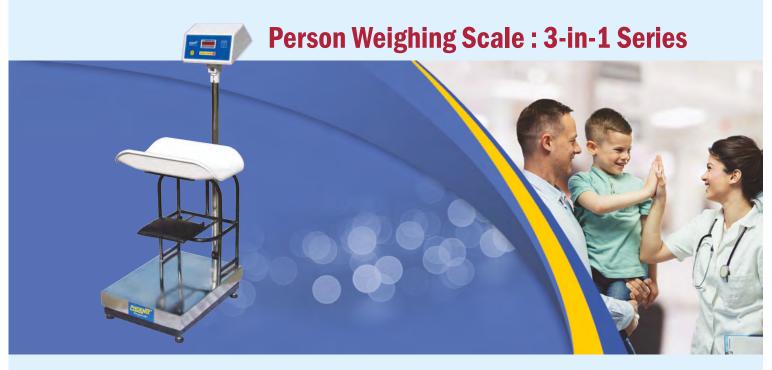

## **MAIN FEATURES:**

- → Ideal for weighing Infants, Children & Adults all on a single scale (3-in-1)
- ◆ Supplied with foldable Baby Bowl & foldable small seat for children.
- ◆ Easy-to read bright Red LED display.
- ◆ Digital filtration technology provides distortion free, stable & repeatable weight reading.
- ◆ 24 bit S-D ADC provides high internal resolution.
- → 'HOLD' function to lock the weight.

| Model         | Capacity     | Accuracy   | Platter Size |
|---------------|--------------|------------|--------------|
| NEP-10/40/120 | 10/40/120 kg | 10/20/50 g | 600 x 450 mm |

◆ Baby Bowl Size : 550 x 300 x 110 mm