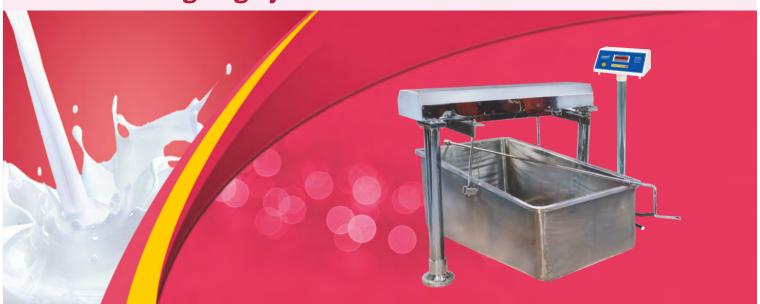

## Milk Weighing System: NMW SERIES

## **MAIN FEATURES:**

- ♦ Microprocessor based fully electronic weighing system.
- ◆ Rechargeable battery & charger in-built.
- → Displays weight in kilograms as well as volume in liters.

| Model     | Capacity | Accuracy |
|-----------|----------|----------|
| NMW - 300 | 300 kg   | 100 g    |
| NMW - 600 | 600 kg   | 200 g    |

## **ACCESSORIES:**

- ♦ 6 V, 4 AH rechargeable SMF battery.
- → Wireless RF extra display.
- ◆ Computer / Printer interface (RS-232 C).
- → Jumbo Display.
- ◆ USB Port for computer interface.
- ◆ Inbuilt Printer.
- → 7.4 V, 1.5 AH Li-lon battery with charger.
- ◆ Note : Milk Weighing Bowl to be arranged by customer.