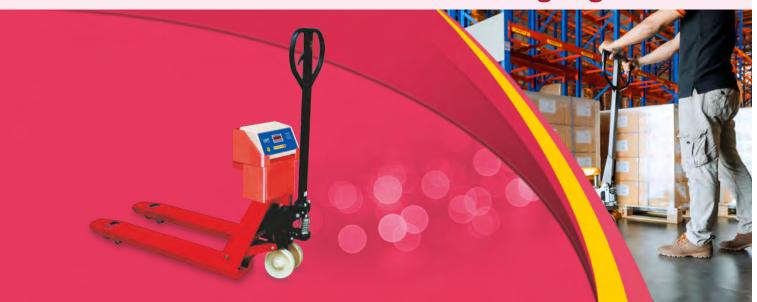

## **PPT SERIES: Pallet Weighing Scale**

## **MAIN FEATURES:**

- ◆ 4 Load Cell Structure.
- ♦ Very sturdy pallet truck with weighing mechanism.
- ♦ Indication for A.C. On, Nett/Gross weight, Zero, Battery, Battery Low & Count Mode.

| Model     | Capacity | Accuracy |
|-----------|----------|----------|
| PPT - 2 t | 2 ton    | 0.5 kg   |