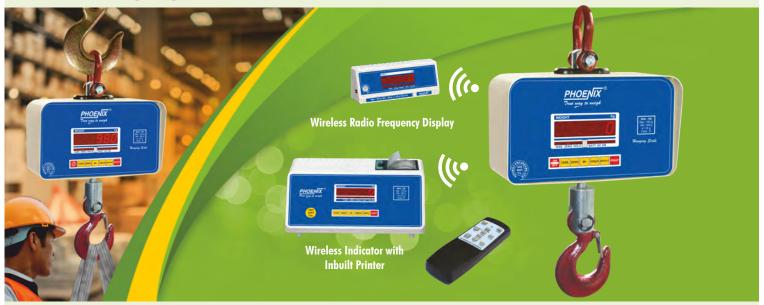

## **ACCESSORIES:**

- ◆ Computer / Printer interface (RS-232 C).
- ◆ IR Remote Control.
- ◆ Bright Green LED display.
- → Wireless RF extra display.
- ♦ Wireless RF extra indicator.
- → Detachable extra display with 5 meter cord.
- → 7.4 V, 1.5 AH Li-Ion battery with charger.