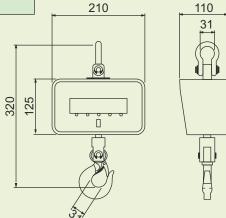

HS SERIES**



## **MAIN FEATURES:**

- → 14 mm bright Red LED display
- ◆ Convenient rotating design.
- → 'HOLD' function for locking the display of weight.
- ◆ AC adaptor provided for battery charging.
- ♦ Memory Accumulation.
- ♦ 6 V, 4 AH rechargeable SMF battery (Supplied with Scale)
- → Robust Design.

| Model    | Capacity | Accuracy |
|----------|----------|----------|
| NHS-60   | 60 kg    | 10.0 g   |
| NHS-150  | 150 kg   | 20.0 g   |
| NHS-300  | 300 kg   | 50.0 g   |
| NHS-1000 | 1000 kg  | 200.0 g  |

## **ACCESSORIES:**

- ◆ Computer / Printer interface (RS-232 C).
- ◆ IR Remote Control.
- ◆ Bright Green LED display.
- → Wireless RF extra display.
- ♦ Wireless RF extra indicator.
- → Detachable extra display with 5 meter cord.
- → 7.4 V, 1.5 AH Li-Ion battery with charger.



All dimensions are in mm

## NITIRAJ ENGINEERS LTD.

CIN: L31909MH1999PLC119231

Corp. Office: J-25, J-26, M.I.D.C., Awdhan, DHULE - 424006 (M.S.) INDIA.

Tel.: +91-2562-295181. 295281

**E-mail**: response@nitiraj.net **Website**: www.nitiraj.net